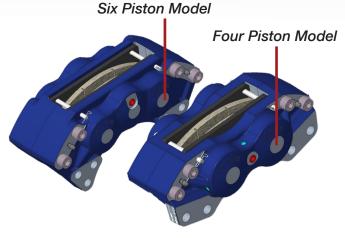

es Different?

Our hydraulic service brakes are designed for use on off highway vehicles, extending our application

Design to brake equipment ranging in weight up to 33,000 kg with multiple caliper per wheel configuration.

- Recommend rotor size of 500 mm and 20mm thick Compatable with DOT 4 and hydraulic oils
- Multiple mounting orientations; 9, 12 and 3 O'clock Can be adapted for different mounting bolt configurations
- · Positive Piston retraction to reduce pad drag and wear
- Superior pad life compared to competitive benchmark
- · Optional seal configurations to handle extreme environments
- · Designed for easy replacement of pads without removing caliper
- Multiple Semi-Metallic brake pad options

For application or technical assistance please contact PT Tech for more information.



#### About PT Tech

A Timken company based in Wadsworth, Ohio witha global footprint.

Specialists in providing solutions for difficult applications using a range of brake, torque limiting, gearbox and clutch technologies.

Multiple actuation systems including spring apply fail-safe, hydraulic, pneumatic and electric.

Systems for both active and passive control of products.

Over 50 patents on product technology and controls.

Markets served include;

- Mining
- Construction
- Agriculture
- Waste recycling
- Aggregate
- Marine

#### Major applications include:

**Engine mounted Hydraulic Power** Take-Off clutches for recycling and aggregate machines

Torque limiting clutches and brakes for underground mining equipment

Brakes for steel mill and marine heavy lift cranes

Gearboxes for wo