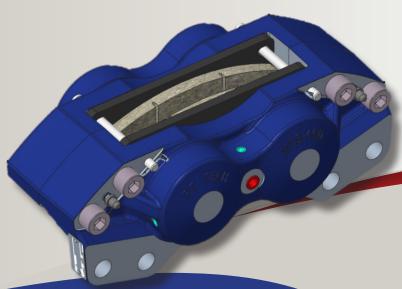

## **MCB Brakes**

#### Mobile Caliper Brakes

#### How are MCB Brakes Different?

Our hydraulic service brakes are designed for use on off highway vehicles, extending our application

Design to brake equipment ranging in weight up to 33,000 kg with multiple caliper per wheel configuration.

- Recommend rotor size of 500 mm and 20mm thick Compatable with DOT 4 and hydraulic oils
- Multiple mounting orientations; 9, 12 and 3 O'clock Can be adapted for different mounting bolt configurations
- · Positive Piston retraction to reduce pad drag and wear
- Superior pad life compared to competitive benchmark
- · Optional seal configurations to handle extreme environments
- · Designed for easy replacement of pads without removing caliper
- Multiple Semi-Metallic brake pad options