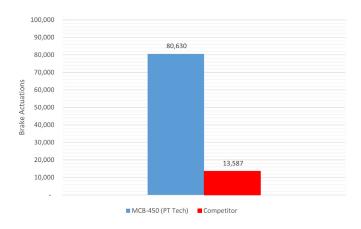

### Braking Actuations to Wearouts (67rpm, 8-10 Mpa, 200-250 kJ)

1441 Wolf Creek Trail Wadsworth, OH 44281 PT Tech USA: +1 330 239 4933 sales@pttech.com • www.pttech.com

<sup>\*</sup> Brochure content subject to change without notice.