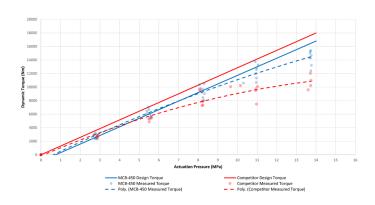

clutch technologies.

Multiple actuation systems including spring apply fail-safe, hydraulic, pneumatic and electric.

Systems for both active and passive control of products.

Over 50 patents on product technology and controls.

Markets served include;

- Mining
- Construction
- Agriculture
- Waste recycling
- Aggregate
- Marine

#### Major applications include:

**Engine mounted Hydraulic Power** Take-Off clutches for recycling and aggregate machines

Torque limiting clutches and brakes for underground mining equipment

Brakes for steel mill and marine heavy lift cranes

Gearboxes for wood grinding equipment with integrated brakes and clutches



#### Four Piston Caliper Key Dimensions

# 213





#### Six Piston Caliper Key Dimensions







#### Dynamic Torque vs. Actuation Pressure



### Braking Actuations to Wearouts (67rpm, 8-10 Mpa, 200-250 kJ)





1441 Wolf Creek Trail Wadsworth, OH 44281 PT Tech USA: +1 330 239 4933 sales@pttech.com • www.pttech.com

<sup>\*</sup> Brochure content subject to change without notice.