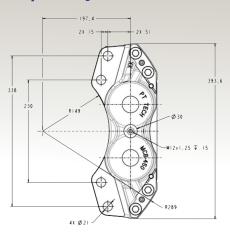

ding solutions for difficult applications using a range of brake, torque limiting, gearbox and clutch technologies.

Multiple actuation systems including spring apply fail-safe, hydraulic, pneumatic and electric.

Systems for both active and passive control of products.

Over 50 patents on product technology and controls.

Markets served include;

- Mining
- Construction
- Agriculture
- Waste recycling
- Aggregate
- Marine

#### Major applications include:

**Engine mounted Hydraulic Power** Take-Off clutches for recycling and aggregate machines

Torque limiting clutches and brakes for underground mining equipment

Brakes for steel mill and marine heavy lift cranes

Gearboxes for wood grinding equipment with integrated brakes and clutches



#### Four Piston Caliper Key Dimensions

# 213





#### Six Piston Caliper Key Dimensions







#### Dynamic Torque vs. Actuation Pressure



### Braking Actuations to Wearouts (67rpm, 8-10 Mpa, 200-250 kJ)





1441 Wolf Creek Trail Wadsworth, OH 44281 PT Tech USA: +1 330 239 4933 sales@pttech.com • www.pttech.com

<sup>\*</sup> Brochure content subject to change without notice.