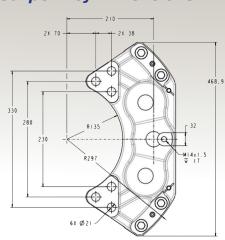

g a range of brake, torque limiting, gearbox and clutch technologies.

Multiple actuation systems including spring apply fail-safe, hydraulic, pneumatic and electric.

Systems for both active and passive control of products.

Over 50 patents on product technology and controls.

Markets served include;

- Mining
- Construction
- Agriculture
- Waste recycling
- Aggregate
- Marine

#### Major applications include:

**Engine mounted Hydraulic Power** Take-Off clutches for recycling and aggregate machines

Torque limiting clutches and brakes for underground mining equipment

Brakes for steel mill and marine heavy lift cranes

Gearboxes for wood grinding equipment with integrated brakes and clutches



#### Four Piston Caliper Key Dimensions

# 213





#### Six Piston Caliper Key Dimensions







#### Dynamic Torque vs. Actuation Pressure



### Braking Actuations to Wearouts (67rpm, 8-10 Mpa, 200-250 kJ)





1441 Wolf Creek Trail Wadsworth, OH 44281 PT Tech USA: +1 330 239 4933 sales@pttech.com • www.pttech.com

<sup>\*</sup> Brochure content subject to change without notice.